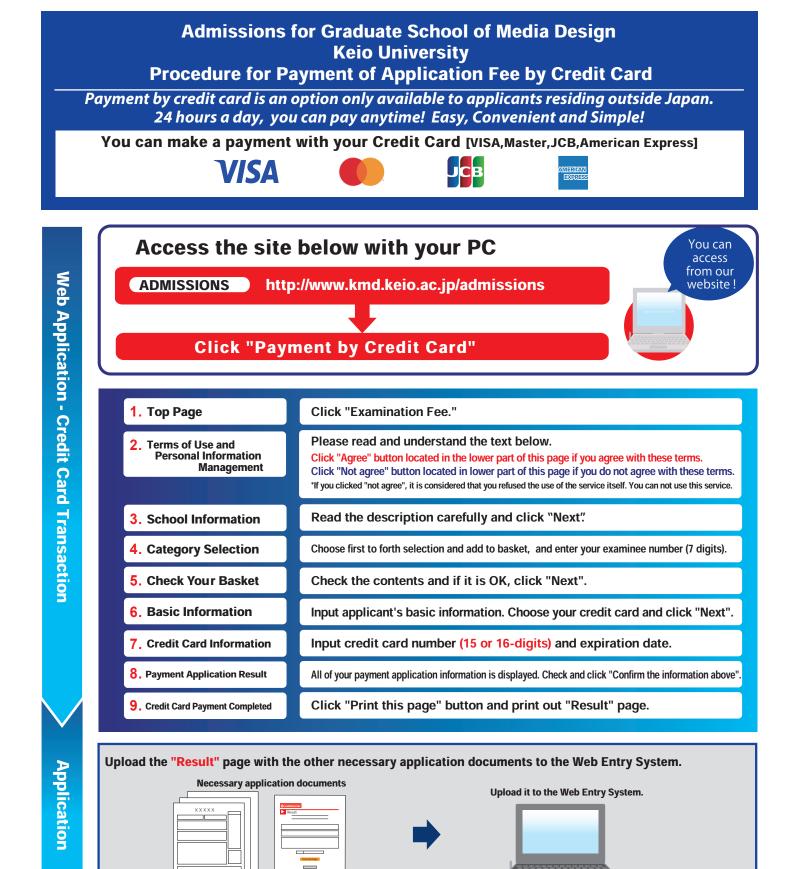

## Payment Period

Application period.

## [NOTICE/FAQ]

- On the last date of the payment period, please complete payment process by credit card by 11:00 p.m.(JST).
- •A fee is added to Examination fee. For further info, please visit our website.

**E-Service Support Center** 

- It is possible to use a card which carries a name different from that of the applicant. However, please make sure that information on the basic information page is the applicant's one.
- If you did not print out "Result" page, you can check it later on Application Result page. Please enter "Receipt Number" and "Birth Date" to redisplay.
- Please note that it is not refundable once you have made a payment of the application fee.

Tel: +81-3-5952-9052 (24 hours everyday)

•Please directly contact the credit card company if your card is not accepted.

For questions or problems not mentioned here, please contact